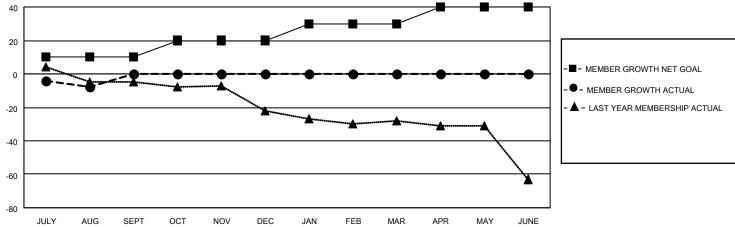

## District 31 N

Results as of: 8/31/2022

| Clubs                 |               |           |               | Members               |                        |                         |                                                    |
|-----------------------|---------------|-----------|---------------|-----------------------|------------------------|-------------------------|----------------------------------------------------|
| RESULTS FOR 2022-2023 |               |           |               | RESULTS FOR 2022-2023 |                        |                         |                                                    |
| QUARTER               | NEW CLUB GOAL | NEW CLUBS | DROPPED CLUBS | QUARTER MEM           | BER GROWTH NET<br>GOAL | MEMBER GROWTH<br>ACTUAL | DROPPED<br>MEMBERS ACTUAL<br>(including transfers) |
| JULY/AUG/SEPT         | 0             | 0         | 0             | JULY/AUG/SEPT         | 10                     | 18                      | 25                                                 |
| OCT/NOV/DEC           | 0             | 0         | 0             | OCT/NOV/DEC           | 10                     | 0                       | 0                                                  |
| JAN/FEB/MAR           | 0             | 0         | 0             | JAN/FEB/MAR           | 10                     | 0                       | 0                                                  |
| APR/MAY/JUNE          | 1             | 0         | 0             | APR/MAY/JUNE          | 10                     | 0                       | 0                                                  |